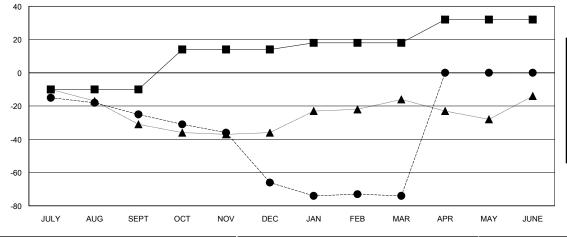

## GOALS AND ACTUAL MEMBERS CUMULATIVE

| DROPPED CLUBS: 1 |     |
|------------------|-----|
| DROPPED MEMBERS  |     |
| DECEASED         | 8   |
| CLUB CANCELLED   | 7   |
| OTHER            | 107 |
| TOTAL            | 122 |