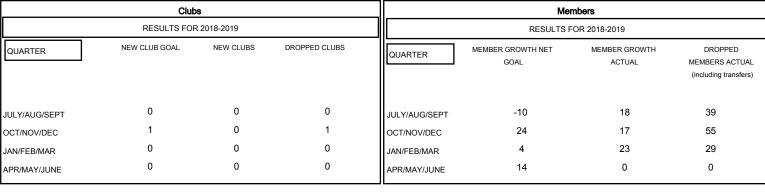

## MONTHLY MEMBERSHIP PROGRESS REPORT

District 7 L

Results as of: 03/31/2019

## GMT: GREGORY GILLIAM LOCATION ARKANSAS GMT CA



## GOALS AND ACTUAL NEW CLUBS CUMULATIVE



## GOALS AND ACTUAL MEMBERS CUMULATIVE





| DROPPED CLUBS: 1 |     |
|------------------|-----|
| DROPPED MEMBERS  |     |
| DECEASED         | 8   |
| CLUB CANCELLED   | 7   |
| OTHER            | 107 |
| TOTAL            | 122 |

| 15 CLUBS OF 29 ADDED 1 OR MORE |  |
|--------------------------------|--|
| NEW MEMBERS                    |  |
|                                |  |
|                                |  |

| MALE                                   | 447 (58.66%) |     |
|----------------------------------------|--------------|-----|
| FEMALE                                 | 315 (41.34%) |     |
| Women Percentage Fiscal Year Goal: 40% |              |     |
|                                        |              |     |
| TOTAL F